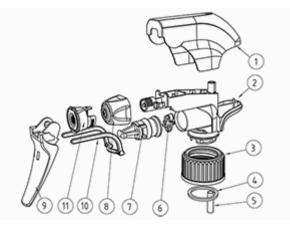

#### Exploded View

| Pos | description | Material |
|-----|-------------|----------|
| 1   | Cover       | PP       |
| 2   | Body        | PP       |
| 3   | Ring        | PP       |
| 4   | Seal        | PP/EPE   |
| 5   | Tube        | PP       |
| 6   | Valve       | PP       |
| 7   | Valve       | PP       |
| 8   | Nozzle      | PE       |
| 9   | Trigger     | PP       |
| 10  | Spring      | РОМ      |
| 11  | Door foamer | PP       |