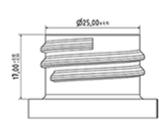

#### **General Information**

- Ordering numbers : SP05 FONFBH255NONO
- Spraying capacity : 1.25 ml
- Weight : 22.00 gr
- Color : Blackish Black
- Tube length : 255 mm

#### Neck : 28/410