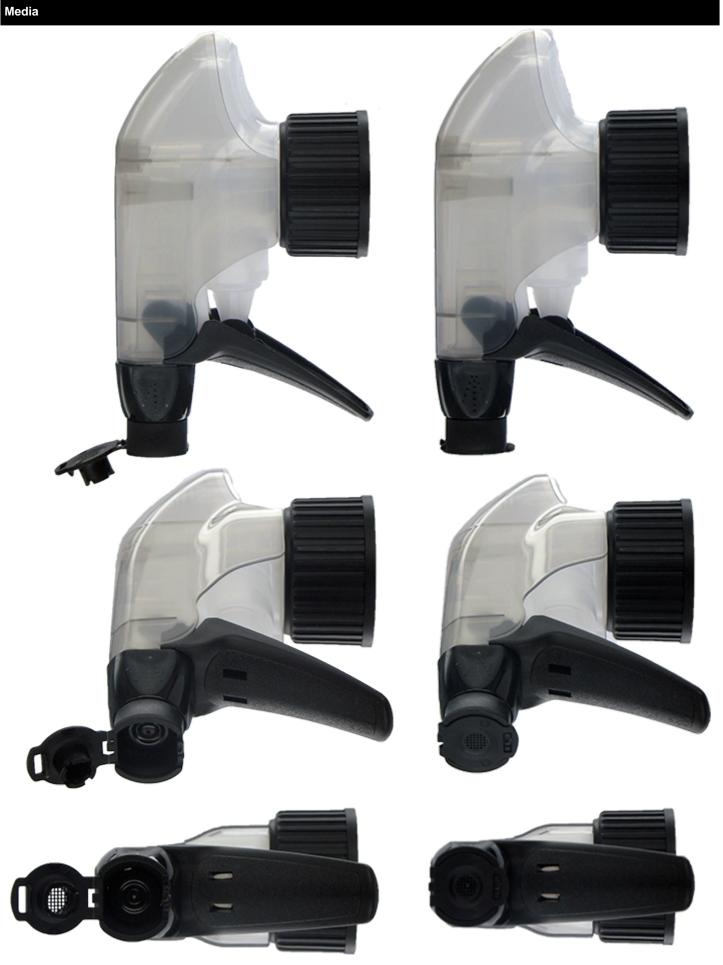

The nozzle has two positions with spray pictogram and « stop ». The spray pattern is even and circular without large droplets.

- Grille open : normal spraying
- Grille closed : foam spraying