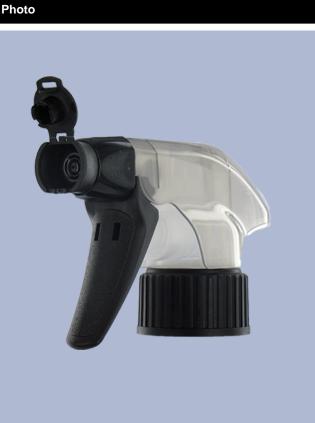

## Datasheet SP05 FONFBH255NONO

The SP05 sprayer is an all-plastic sprayer with a spraying capacity of 1.25 ML.

The SP05 sprayer is easy to use, with its ergonomic shape and its easy-grip trigger and nozzle.

The nozzle has two positions with spray pictogram and « stop ». The spray pattern is even and circular without large droplets.

- Grille open : normal spraying
- Grille closed : foam spraying